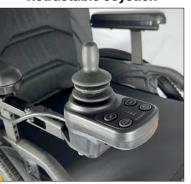

## **AMP Power Add-On**

**Easy Roll-On** 

Docked

Easy Roll-Off

Undocked

**Retractable Joystick** 

## **AMP Specifications**

- Available for: Most rigid, folding or tilt wheelchairs with 24", 25" or 26" wheels. Some restrictions apply.
- Wheelchair Width Compatibility: 14"-20"
- Power Module Weight: Less than 42 lbs. with battery. Battery Weight: 8 lbs.
- PG Controller with Joystick Mounts.