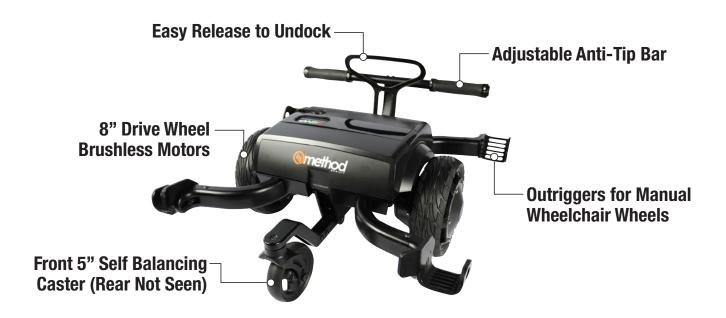

## **AMP Power Add-On**

**Easy Roll-On** 

Docked

Easy Roll-Off

Undocked

**Retractable Joystick** 

## **AMP Specifications**

- Available for: Most rigid, folding or tilt wheelchairs with 24", 25" or 26" wheels. Some restrictions apply.
- Wheelchair Width Compatibility: 14"-20"
- Power Module Weight: Less than 42 lbs. with battery. Battery Weight: 8 lbs.
- PG Controller with Joystick Mounts.

- Weight Limit: 265 lbs.
- Unique LifePO4 Lithium Iron Phosphate Battery.
- Range: Up to 11 miles on single charge.
- · Speed: Up to 4 mph

Your Method Mobility Sales Representative

Fresno, CA 93727 USA Telephone: (888) 88AMP88 (882-6788) Email: CustomerCare@methodmobility.com